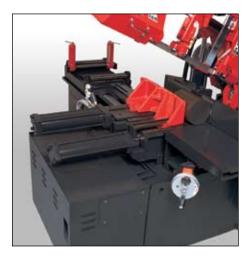

### **Floating Rear Vises**

Indexing accuracy of  $\pm 0.004$ " / index. Both vise jaws open on the indexing vise to accommodate crooked bars and to eliminate scoring the OD of finished bars.