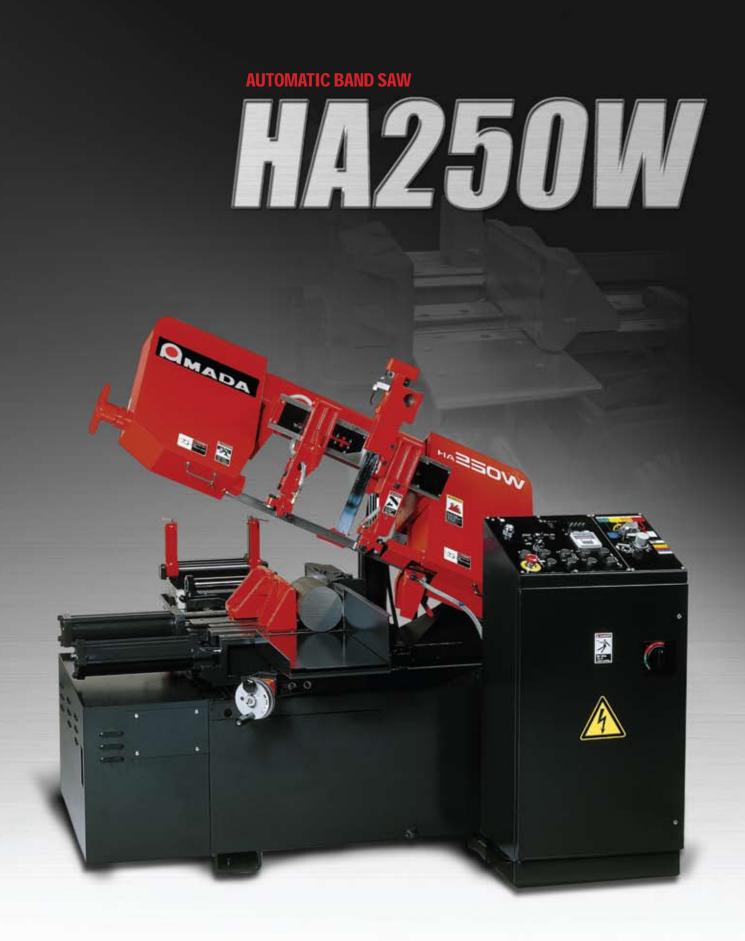

### **Full Stroke Vises**

Quick and easy set-ups. Automatic kerf compensation on Multiple Indexes.

### **Floating Rear Vises**

Indexing accuracy of  $\pm 0.004$ " / index. Both vise jaws open on the indexing vise to accommodate crooked bars and to eliminate scoring the OD of finished bars.