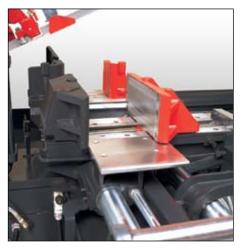

### **Operators Console**

All cutting functions controlled at one convenient location.

| Model                          |                          | HA250W                              |
|--------------------------------|--------------------------|-------------------------------------|
| Cutting Capacity               | Round (Diameter)         | 0.5" - 10"                          |
|                                | Rectangle (W x H)        | 12" x 10"                           |
| Work Load Capacity             |                          | 3307 lbs.                           |
| Work Feed                      | Feed Stroke              | 15.75" (Maximum 9 Times Index)      |
|                                | Feed length              | 0.394" - 141.7"                     |
| Saw Blade                      | Blade Size (L x T x W)   | 11'6" x 0.042" x 1-1/4"             |
|                                | Blade Speed              | 89 - 295 ft./min., 60 Hz (Stepless) |
| Motors                         | Saw Blade Motor          | 5 HP (3.7 kW)                       |
|                                | Hydraulic Pump Motor     | 1 HP (0.75 kW)                      |
|                                | Cutting Fluid Pump Motor | 0.24 HP (0.18 kW)                   |
| Machine Dimensions (W x L x H) | Head Up Position         | 78.6" x 88.8" x 74.0"               |
|                                | Head Down Position       | 78.6" x 88.8" x 54.3"               |
| Table Height (Above Floor)     |                          | 27.6"                               |
| Machine Weight                 |                          | 3087 lbs.                           |